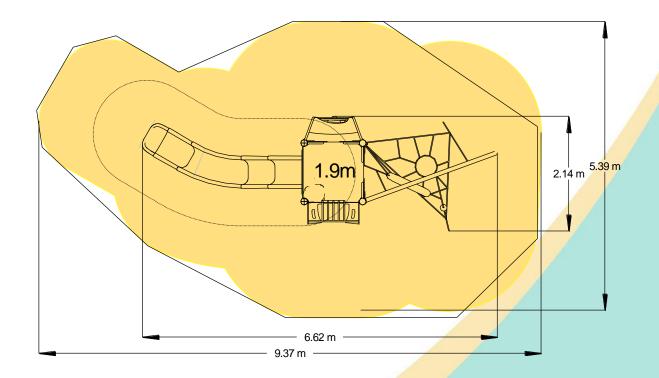

| Technical Information                                          |                        |                                 |
|----------------------------------------------------------------|------------------------|---------------------------------|
| Equipment Dimensions                                           |                        |                                 |
| Length / Width / Height                                        | 6.7m x 2.2m x 3.8m     |                                 |
| Surfacing and Area Required                                    |                        |                                 |
| Recommended Minimum Space                                      | 10.6m x 5.9m x 5.0m    |                                 |
| Max Gradient of Ground                                         | 1 in 50                |                                 |
| Free Height of Fall                                            | 1.9m                   |                                 |
| Impact Area                                                    | 39.02m <sup>2</sup>    |                                 |
| Synthetic Area<br>(i.e. EPDM / Wetpour / Synthetic Grass etc.) | 38.39m <sup>2</sup>    |                                 |
| Loosefill at 250mm<br>(i.e. Bark / Cushionfall / Sand)         | 13m <sup>3</sup>       |                                 |
| 1m x 1m Grassmats                                              | 52m <sup>2</sup>       |                                 |
| Installation Information                                       | Steel Ground Fixed     | Surface Fixed<br>(if different) |
| Installation Time                                              | 2 Person(s) 10 Hour(s) |                                 |
| Overall Weight                                                 | 445kg                  |                                 |
| Heaviest Part                                                  | 40kg                   |                                 |
| Largest Part                                                   | 2.4m x 0.9m x 0.6m     |                                 |
| Longest Part                                                   | 3.7m                   |                                 |
| Concrete Required                                              | 0.7m <sup>3</sup>      |                                 |
| Certified to EN 1176                                           |                        |                                 |