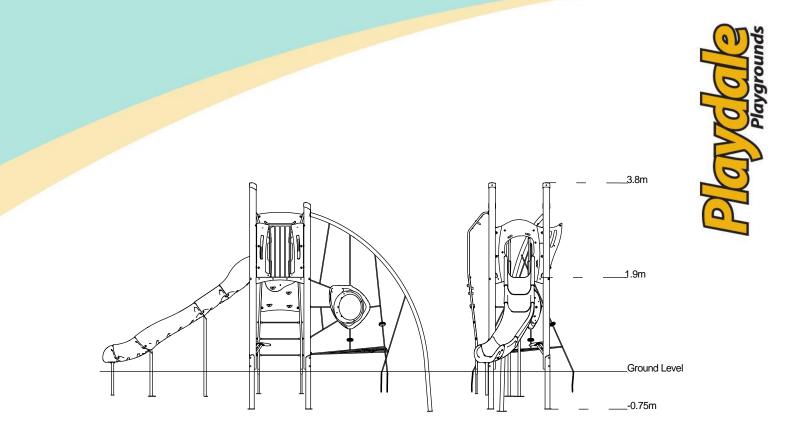

| Technical Information                                          |                        |                                 |
|----------------------------------------------------------------|------------------------|---------------------------------|
| Equipment Dimensions                                           |                        |                                 |
| Length / Width / Height                                        | 6.7m x 2.2m x 3.8m     |                                 |
| Surfacing and Area Required                                    |                        |                                 |
| Recommended Minimum Space                                      | 10.6m x 5.9m x 5.0m    |                                 |
| Max Gradient of Ground                                         | 1 in 50                |                                 |
| Free Height of Fall                                            | 1.9m                   |                                 |
| Impact Area                                                    | 39.02m <sup>2</sup>    |                                 |
| Synthetic Area<br>(i.e. EPDM / Wetpour / Synthetic Grass etc.) | 38.39m <sup>2</sup>    |                                 |
| Loosefill at 250mm<br>(i.e. Bark / Cushionfall / Sand)         | 13m <sup>3</sup>       |                                 |
| 1m x 1m Grassmats                                              | 52m <sup>2</sup>       |                                 |
| Installation Information                                       | Steel Ground Fixed     | Surface Fixed<br>(if different) |
| Installation Time                                              | 2 Person(s) 10 Hour(s) |                                 |
| Overall Weight                                                 | 445kg                  |                                 |
| Heaviest Part                                                  | 40kg                   |                                 |
| Largest Part                                                   | 2.4m x 0.9m x 0.6m     |                                 |
| Longest Part                                                   | 3.7m                   |                                 |
| Concrete Required                                              | 0.7m <sup>3</sup>      |                                 |
| Certified to EN 1176                                           |                        |                                 |