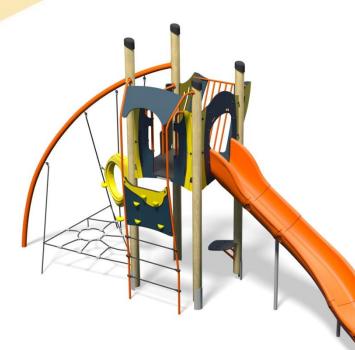

## **Jukebox- Be-Bop Plus**

## A Junior modular tower system comprising of:

- Square Tower (1.9m)
- Slide (1.9m)
- Inverted Climber (1.25m)
- Rope Weaver ٠
- Lookout Tower •
- Pod Seat

. Dark Blue/Yellow (Shown)

Option C-Green

Age 5-12 years Materials Laminated Timber Compact Grade Laminate (CGL) Galvanised or Painted Mild Steel Nylon Steel Cored Rope Stainless Steel Various Plastic Mouldings

| Technical Information                                          |                        |                                 |
|----------------------------------------------------------------|------------------------|---------------------------------|
| Equipment Dimensions                                           |                        |                                 |
| Length / Width / Height                                        | 6.7m x 2.2m x 3.8m     |                                 |
| Surfacing and Area Required                                    |                        |                                 |
| Recommended Minimum Space                                      | 10.6m x 5.9m x 5.0m    |                                 |
| Max Gradient of Ground                                         | 1 in 50                |                                 |
| Free Height of Fall                                            | 1.9m                   |                                 |
| Impact Area                                                    | 39.02m <sup>2</sup>    |                                 |
| Synthetic Area<br>(i.e. EPDM / Wetpour / Synthetic Grass etc.) | 38.39m <sup>2</sup>    |                                 |
| Loosefill at 250mm<br>(i.e. Bark / Cushionfall / Sand)         | 13m <sup>3</sup>       |                                 |
| 1m x 1m Grassmats                                              | 52m <sup>2</sup>       |                                 |
| Installation Information                                       | Steel Ground Fixed     | Surface Fixed<br>(if different) |
| Installation Time                                              | 2 Person(s) 10 Hour(s) |                                 |
| Overall Weight                                                 | 445kg                  |                                 |
| Heaviest Part                                                  | 40kg                   |                                 |
| Largest Part                                                   | 2.4m x 0.9m x 0.6m     |                                 |
| Longest Part                                                   | 3.7m                   |                                 |
| Concrete Required                                              | 0.7m <sup>3</sup>      |                                 |
| Certified to EN 1176                                           |                        |                                 |